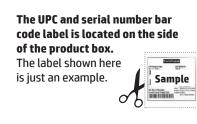

Submit: (1) Completed rebate form. Web rebate form at hp.com/go/HolidayHarvest. (2) Copy of the dated invoice, sales receipt, or transaction record for qualifying purchase with purchase price circled. (3) Cutout of the original UPC and serial number bar code label(s) for each qualifying HP product. Requests must be postmarked within 45 days of purchase date, as determined by invoice, receipt, or transaction record. Claims postmarked or received after applicable dates, incomplete submissions, and illegible submissions will be returned as ineligible. Orders that have been cancelled are not eligible. This includes both mail-in rebates and electronic submissions. HP products may not be returned for refund once the rebate form has been submitted. Keep copies of materials submitted; originals become HP property and will not be returned. HP reserves the right to request additional information regarding this claim regardless of paper or electronic submission. False information disqualifies this claim, making it subject to review under U.S. Postal Regulations. Violators may be prosecuted.

#### CHECKLIST

To gualify for this rebate, you must submit: □ This completed rebate form. □ A copy of the dated invoice, sales receipt, or transaction record for the qualifying purchase. □ The cutout of the original UPC and serial number bar code label(s) for each qualifying product.